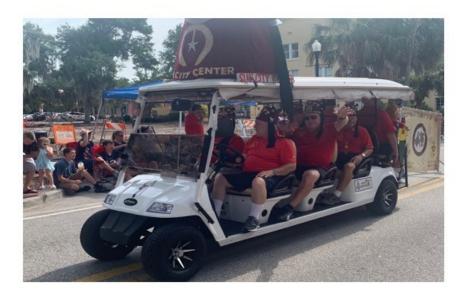

#### **Dade City Parade**

Early Monday morning, February 20th Nobles Tom Griffith and President, Noble Bob Jenkins met Noble Jim Porrett at the Masonic Park to get the trailer and Parade Vehicle ready to transport it to Dade City for the Paso County Fair.

Noble Jon DeCaluwe, 1st VP, Noble Robert Leonard and Noble Steve Drobnis met at the CA Library Parking lot for the ride to Dade City. Illustrious Sir Denny Hardy met the group at the assembly point, the cart unloaded and readied for the parade.

Various Egypt units participated gathered at the assembly area and prepared to step off. The Legion of Honor presented the colors and led the Egypt contingent. The streets were lined with people who appreciated the Shriners and rocked to the music.