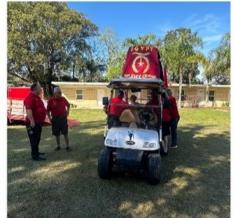

#### **Dade City Parade**

Early Monday morning, February 20th Nobles Tom Griffith and President, Noble Bob Jenkins met Noble Jim Porrett at the Masonic Park to get the trailer and Parade Vehicle ready to transport it to Dade City for the Paso County Fair.

Noble Jon DeCaluwe, 1st VP, Noble Robert Leonard and Noble Steve Drobnis met at the CA Library Parking lot for the ride to Dade City. Illustrious Sir Denny Hardy met the group at the assembly point, the cart unloaded and readied for the parade.

Various Egypt units participated gathered at the assembly area and prepared to step off. The Legion of Honor presented the colors and led the Egypt contingent. The streets were lined with people who appreciated the Shriners and rocked to the music.