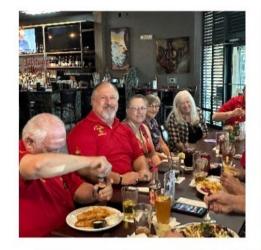

Illustrious Sir Denny scouted out Mulligans in Zephyrhills for a delicious late lunch and tasty libations. There are several more parades coming up in March, sign up with using the links here in the Communicator or on the Club's website, www.sccshrineclub.com.

Come on out to represent the SCC Center Shrine Club, our great fraternity and join in the Fun & Fellowship!

**Latitudes** 

Beanies Family Sports Grill
2002 S. US Hwy. 42
Ruskin Fl 33570
On
March 23rd
At
2 pm